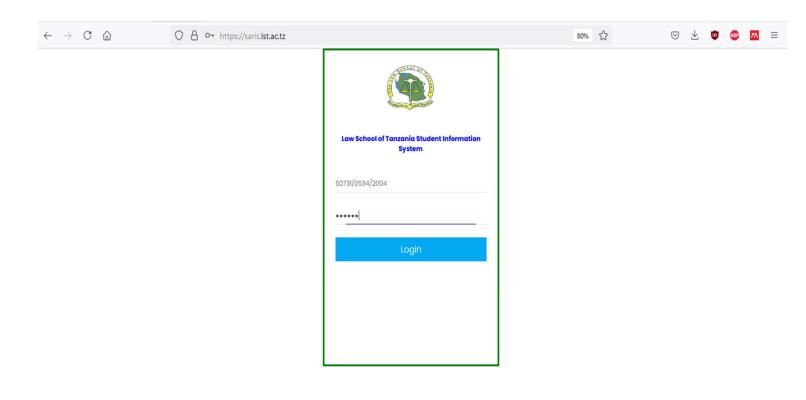

On clicking Next, the system will supply username and password on the screen. Note the details and proceed to login to complete your application processing.

After having supplied username (Olevel index no) and password then use click here link to proceed with your application

Your O level/equivalence number is your USERNAME (S0000/0000) and DEFAULT PASSWORD IS (Lst@1234)