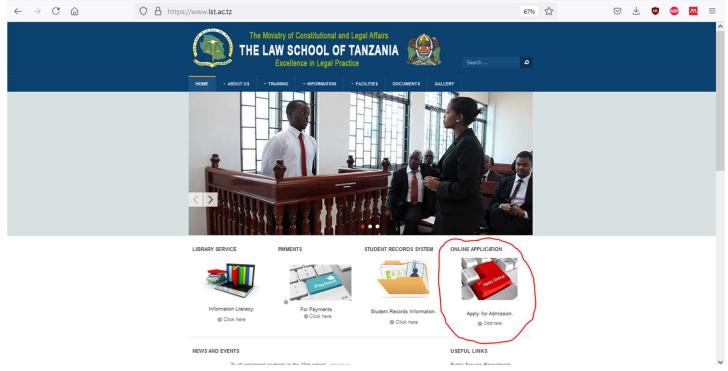

# Start your application

Application link can be found on LST website or click the following link CLICK TO APPLY ONLINE

### Online Application button can be found at the right side of the website

On Clicking the online application button, the application form will be seen